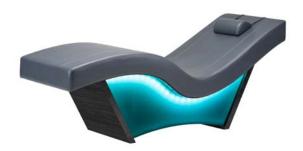

## Description:

A beautiful and stunning Wave lounger floats on a pure Avonite frame that will take a client's breath away. A warm glow of light filters through the opaque base, giving a soothing and inviting wash of relaxing comfort. The Wave top with its striking S-curve puts the client in the Zero Gravity position optimal for the circulatory system and easing back strain for ultimate comfort and relaxation.

#### Features:

Luxurious Strata memory foam cushioning system is wrapped in the buttery soft, eco-friendly Natursoft upholstery. A warm glow of light filters through the opaque base giving a soothing and inviting wash of relaxing comfort.

### Specifications:

- o Dimensions 31"W x 73"L x 15"H (at lowest point)
- o Electrical -120VAC, 60Hz
- o Plumbing None
- o Warranty -Lifetime on frame, Five years on Foam & Vinyl